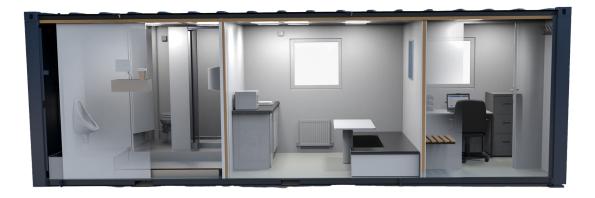

### **Key Features:**

- Anti-vandal steel constructed units
- Canteen for 8 operatives & single person office
- Inclusive of all lighting, heating and hot water
- Drying/Changing Room and shower
- Instant boiling water, fridge freezer and microwave
- Reduce fuel bills by up to £150 per week

#### **Layout** Office/Canteen/W.C/ optional configuration

Water tank capacity 795L / 175gal

Waste tank capacity 864L / 190gal

**Generator fuel capacity** 68L / 15gal

**PIR lighting & sockets** Included

Insulated walls, floors and ceilings Included Low level removable lifting points Included