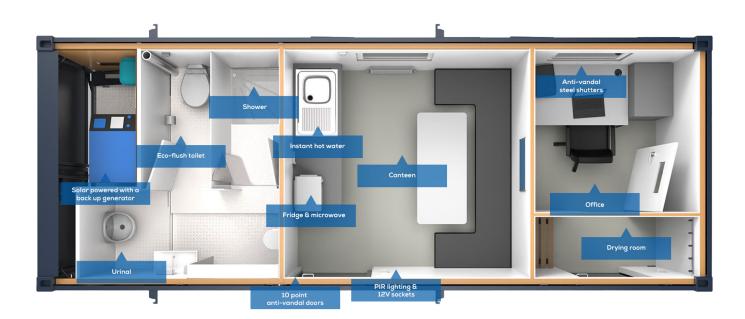

# This Eco Cabin 24 is solar powered and battery operated.

Complete with Toilet, urinal and shower each is fitted with low voltage LED lighting throughout and hot and cold running water is available in both the canteen and toilet area.

### **Key Features:**

- Anti-vandal steel constructed units
- Canteen for 8 operatives & single person office
- Inclusive of all lighting, heating and hot water
- Drying/Changing Room and shower
- Instant boiling water, fridge freezer and microwave
- Reduce fuel bills by up to £150 per week

#### **Environmental Benefits:**

- Completely solar powered no need for a back up generator
- Eco-flush W.C and urinal

Eco Cabin 24

#### **Layout** Office/Canteen/W.C/ optional configuration

Water tank capacity 795L / 175gal

Waste tank capacity 864L / 190gal

**Generator fuel capacity** 68L / 15gal

**PIR lighting & sockets** Included

Insulated walls, floors and ceilings Included Low level removable lifting points Included

Waterless Urinal Included