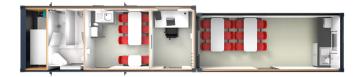

# Combi Cabin 44

Garic's Combi Cabin 44 can cater for up to 20 people. The cabin has a toilet, urinal, canteen, office, the add on can be a canteen or drying room or office.

This welfare unit is perfect for a larger site where space is restricted.

## **Key Features:**

- Anti-vandal steel constructed units
- Canteen for 20 operatives
- Diesel powered 240v generator
- Inclusive of all lighting, heating and hot water
- Fully flushing W.C and forearm sink
- Microwave & Kettle included