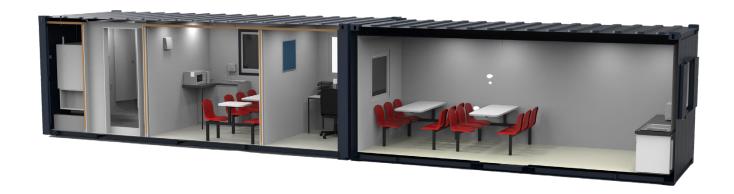

# Combi Cabin 44

Garic's Combi Cabin 44 can cater for up to 20 people. The cabin has a toilet, urinal, canteen, office, the add on can be a canteen or drying room or office.

This welfare unit is perfect for a larger site where space is restricted.

## **Key Features:**

- Anti-vandal steel constructed units
- Canteen for 20 operatives
- Diesel powered 240v generator
- Inclusive of all lighting, heating and hot water
- Fully flushing W.C and forearm sink
- Microwave & Kettle included

# **Combi Cabin 44**

Capacity

Minimum hire 1 week

240V Diesel Generator

Structural material

Flat Steel

Layout

Canteen/toilet/office + optional configuration

Water tank capacity

795L / 175gal

Waste tank capacity