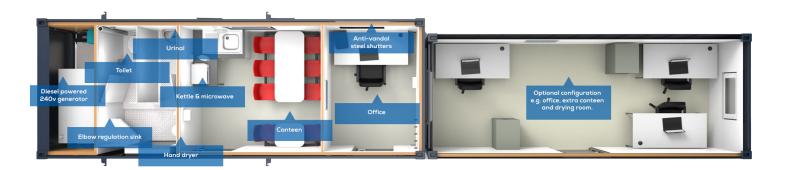

# Combi Cabin 44

Garic's Combi Cabin 44 can cater for up to 20 people. The cabin has a toilet, urinal, canteen, office, the add on can be a canteen or drying room or office.

This welfare unit is perfect for a larger site where space is restricted.

## **Key Features:**

- Anti-vandal steel constructed units
- Canteen for 20 operatives
- Diesel powered 240v generator
- Inclusive of all lighting, heating and hot water
- Fully flushing W.C and forearm sink
- Microwave & Kettle included

## Optional extra available

- WiFi
- Fuel, waste & water Servicing
- Water dispenser
- Fly lead
- Additional hours pack available
- Fridge

Previously named Combi Cabin 2XL