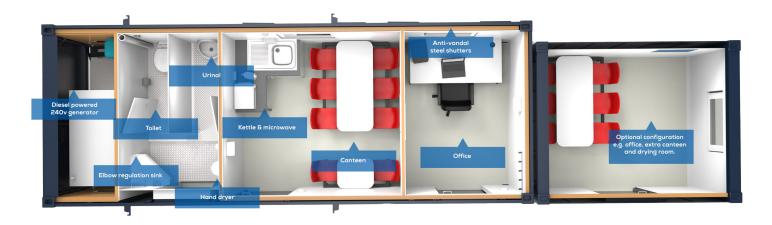

# The Combi Cabin 34 is a two-part unit. The first section has a Gen Series 240v generator with a standard canteen and toilet layout.

Optional configurations are available for the second section e.g. office, extra canteen and drying room. The Combi Cabin 34 can accommodate up to 12 people.

### **Key Features:**

- Anti-vandal steel constructed units
- Canteen for 12 operatives and single person office
- Diesel powered 240v generator
- Multi point anti-vandal door
- Inclusive of all lighting, heating and hot water
- Fully flushing W.C, urinal and forearm sink
- Microwave & Kettle included