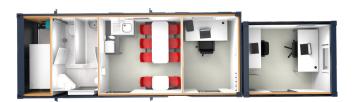

# The Combi Cabin 34 is a two-part unit. The first section has a Gen Series 240v generator with a standard canteen and toilet layout.

Optional configurations are available for the second section e.g. office, extra canteen and drying room. The Combi Cabin 34 can accommodate up to 12 people.

### **Key Features:**

- Anti-vandal steel constructed units
- Canteen for 12 operatives and single person office
- Diesel powered 240v generator
- Multi point anti-vandal door
- Inclusive of all lighting, heating and hot water
- Fully flushing W.C, urinal and forearm sink
- Microwave & Kettle included