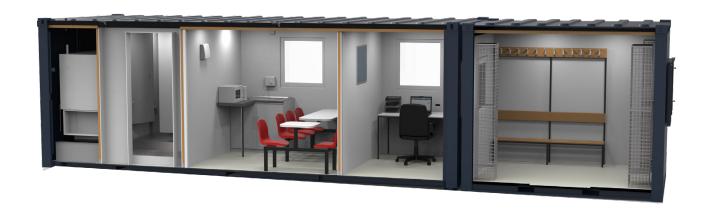

## Combi Cabin 34

# The Combi Cabin 34 is a two-part unit. The first section has a Gen Series 240v generator with a standard canteen and toilet layout.

Optional configurations are available for the second section e.g. office, extra canteen and drying room. The Combi Cabin 34 can accommodate up to 12 people.

### **Key Features:**

- Anti-vandal steel constructed units
- Canteen for 12 operatives and single person office
- Diesel powered 240v generator
- Multi point anti-vandal door
- Inclusive of all lighting, heating and hot water
- Fully flushing W.C, urinal and forearm sink
- Microwave & Kettle included