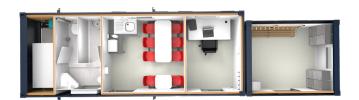

# The Combi Cabin 34 is a two-part unit. The first section has a Gen Series 240v generator with a standard canteen and toilet layout.

Optional configurations are available for the second section e.g. office, extra canteen and drying room. The Combi Cabin 34 can accommodate up to 12 people.

### **Key Features:**

- Anti-vandal steel constructed units
- Canteen for 12 operatives and single person office
- Diesel powered 240v generator
- Multi point anti-vandal door
- Inclusive of all lighting, heating and hot water
- Fully flushing W.C, urinal and forearm sink
- Microwave & Kettle included