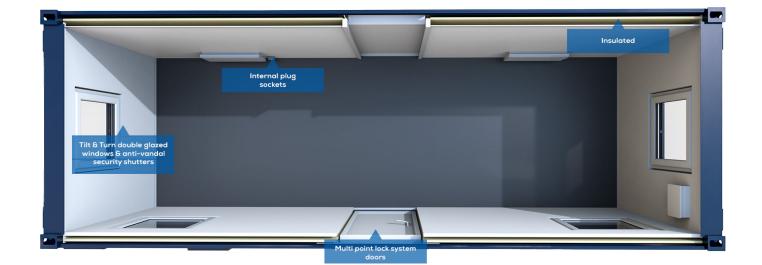

**Insulated** Yes

Secure steel flat sided Yes

Low level lifting points and fork pockets Yes

**EPC design Tested** Yes

Heating

2 x 1kw

**Anti vandal window shutters** Yes

Tilt and turn double glazed windows Yes

Anti vandal multi point door locking system Yes

**PIR** Yes

**Lumin LED lighting** Yes **Air source heat pump** Optional

**Internal plug sockets** X6 Double

**External plug** 32 Amp