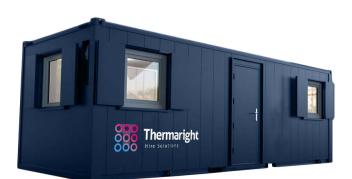

## **Accommodation Eco 24**

# Thermaright's Accommodation Eco 24 EPC tested unit takes our accommodation offering to the next generation.

Completely flexible to suit your requirements. Whether you need an office or canteen it's the perfect solutions for your accommodation needs.

### **Key Features:**

- Anti Vandal steel construction
- Fully insulated.
- UPVC double glazed tilt and turn windows.
- External anti vandal steel window shutters.
- Low level lifting points and fork pockets.
- Stackable (x2 high)
- Office or canteen configuration.