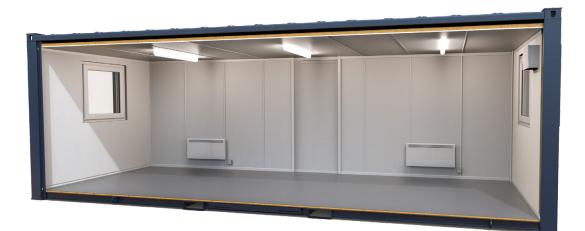

#### **Standard Specifications:**

Product Code 102431

**Unit Name** Accommodation Eco 24

**Dimensions** 24 x 9 ft / 7.3 x 2.7m

Weight 3700kg

**Flooring** Plyboard & vinyl

**Power type** Unpowered **External Socket** 32 AMP

**Insulated** Yes

Secure steel flat sided Yes

Low level lifting points and fork pockets Yes

**EPC design Tested** Yes

Heating

2 x 1kw

**Anti vandal window shutters** Yes

Tilt and turn double glazed windows Yes