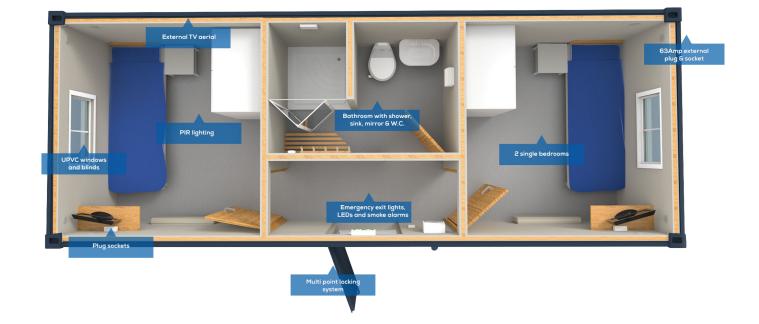

# Sustainable Site Solutions Sleeper Cabin 24

TheSleeper Cabin 24 has 2 bedrooms, that each consist of lockable timber doors, UPVC windows, blinds, an aerial socket, heater and 2x13amp double sockets.

Hire Solutions

Thermaright

The rooms are inclusive of a bed-base, bedside table and wardrobe.

The unit is also inclusive of a bathroom including a shower, vanity unit, sink with mixer tap, water heater, mirror and W.C. (2.1mx1.9m or 6.8ftx6.2ft). The unit is perfect for those remote locations and longer projects where overnight accommodation is required.

### **Key Features:**

- Anti-vandal steel constructed units
- 2 single bedrooms
- Low level lifting lugs
- Multi point locking system
- 63Amp external plug & socket
- External TV aerial
- Emergency exit lights, LEDs and smoke alarms

#### **Standard Specifications:**

**Product code** 102467

**Unit dimensions** 24 x 9ft / 6.1 x 3m

**Bedroom dimensions** 7.6 x 8.9ft / 2.3 x 2.7m **Bathroom dimensions** 6.8 x 6.5ft / 2.0 x 1.9m

**Weight** 3500Kg

**Layout** 2 bed/1 bathroom **Power type** External Generator

Rubber window/door retainers Included

**PIR lighting** Included