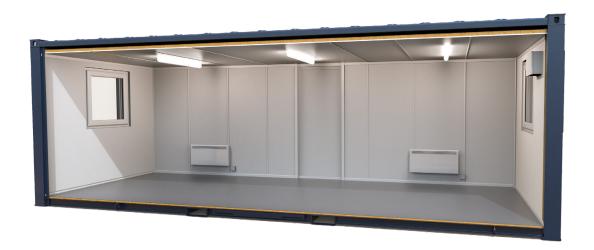

### This a 24 x 9ft anti-vandal site cabin can be configured to suit specific requirements.

This mains powered temporary building is suitable for site accommodation or portable offices and can be configured in any way you require. They can be double stacked (and supplied with steps and landings), linked in any variation and offer a multitude of internal layout options. This opens up a whole host of usage options from site offices and meeting rooms to canteens and drying rooms – or a mix of all of them!

#### **Key Features:**

- Anti-vandal steel constructed units
- Fully Insulated
- UPVC double glazed tilt & turn windows
- External anti-vandal steel window shutters
- Low level lifting points
- Stackable (x2 high)
- Complete with furniture pack