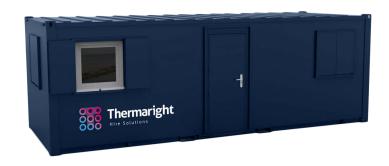

# **Accommodation 24**

### This a 24 x 9ft anti-vandal site cabin can be configured to suit specific requirements.

This mains powered temporary building is suitable for site accommodation or portable offices and can be configured in any way you require. They can be double stacked (and supplied with steps and landings), linked in any variation and offer a multitude of internal layout options. This opens up a whole host of usage options from site offices and meeting rooms to canteens and drying rooms – or a mix of all of them!

#### **Key Features:**

- Anti-vandal steel constructed units
- Fully Insulated
- UPVC double glazed tilt & turn windows
- External anti-vandal steel window shutters
- Low level lifting points
- Stackable (x2 high)
- Complete with furniture pack