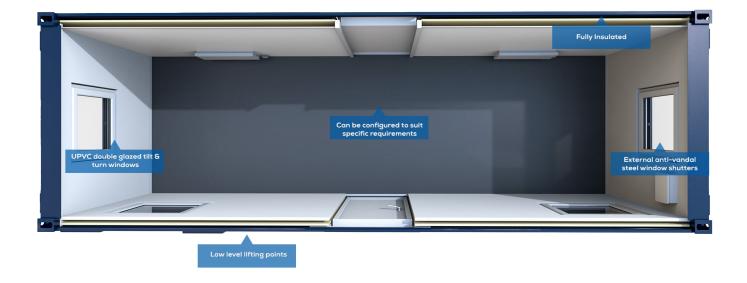

#### **Key Features:**

- Anti-vandal steel constructed units
- Fully Insulated
- UPVC double glazed tilt & turn windows
- External anti-vandal steel window shutters
- Low level lifting points
- Stackable (x2 high)
- Complete with furniture pack

Every 24'x9' anti-vandal open plan portable building features low level heavy duty low level lifting eyes to comply with all health and safety and site requirements.