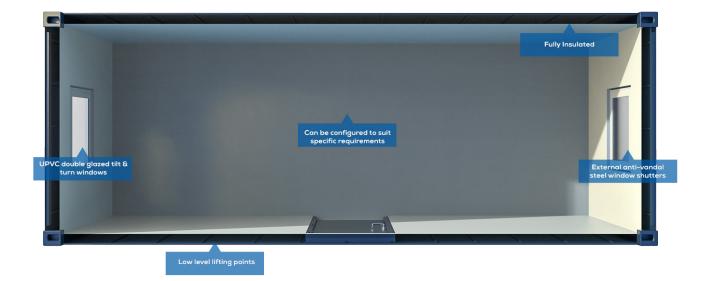

#### **Key Features:**

- Anti-vandal steel constructed units
- Fully Insulated
- UPVC double glazed tilt & turn windows
- External anti-vandal steel window shutters
- Low level lifting points
- Stackable (x2 high)
- Complete with furniture pack

Every 20'x8' anti-vandal open plan portable building features low level heavy duty low level lifting eyes to comply with all health and safety and site requirements.