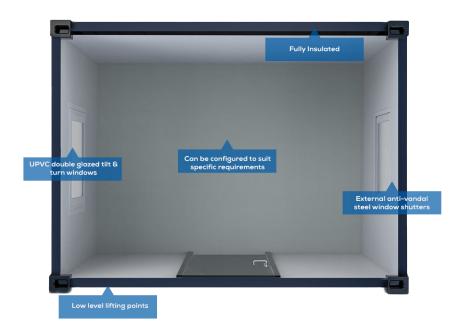

#### **Key Features:**

- Anti-vandal steel constructed units
- Fully Insulated
- UPVC double glazed tilt & turn windows
- External anti-vandal steel window shutters
- Low level lifting points
- Complete with furniture pack

Every 21'x8' anti-vandal open plan portable building features low level heavy duty lifting eyes to comply with all health and safety and site requirements.