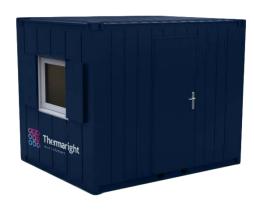

### **Accommodation 10**

# This 10 x 8ft anti-vandal site cabin can be configured to suit specific requirements.

This mains powered temporary building is suitable for site accommodation or portable offices and can be configured in any way you require. They can be double stacked (and supplied with steps and landings), linked in any variation and offer a multitude of internal layout options. This opens up a whole host of usage options from site offices and meeting rooms to canteens and drying rooms – or a mix of all of them!

#### **Key Features:**

- Anti-vandal steel constructed units
- Fully Insulated
- UPVC double glazed tilt & turn windows
- External anti-vandal steel window shutters
- Low level lifting points
- Complete with furniture pack