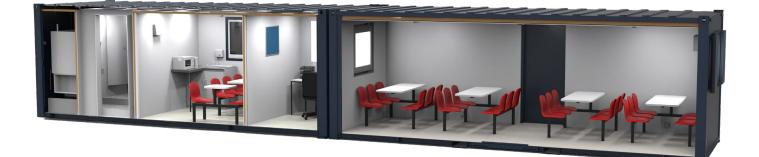

### Thermaright's Combi Cabin 48 can cater for up to 24 people.

The cabin has a toilet and canteen, however an office, extra canteen or drying/changing room can be added if required.

This welfare unit is perfect for a larger site where space is restricted.

# **Key Features:**

- Anti-vandal steel constructed units
- Canteen for 24 operatives and single person office
- Diesel powered 240v generator
- 10 point anti-vandal door
- Inclusive of all lighting, heating and hot water
- Fully flushing W.C, urinal and forearm sink
- Microwave & Kettle included