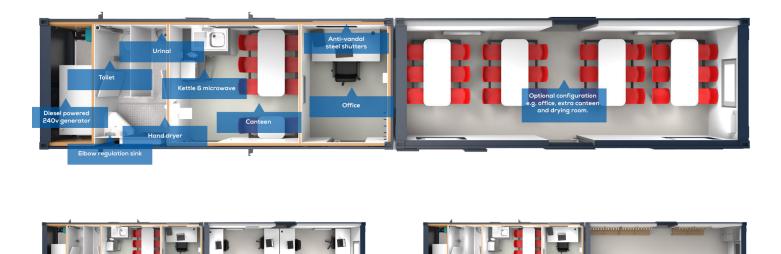

### Thermaright's Combi Cabin 48 can cater for up to 24 people.

The cabin has a toilet and canteen, however an office, extra canteen or drying/changing room can be added if required.

This welfare unit is perfect for a larger site where space is restricted.

# **Key Features:**

- Anti-vandal steel constructed units
- Canteen for 24 operatives and single person office
- Diesel powered 240v generator
- 10 point anti-vandal door
- Inclusive of all lighting, heating and hot water
- Fully flushing W.C, urinal and forearm sink
- Microwave & Kettle included

### **Standard Specifications:**

**Product code** 32408

**Cabin dimensions** 44 x 9ft / 13.4 x 2.7m

**Dry weight** 6500Kg + 3100Kg

**Power type** 240V Diesel Generator

**Structural material** Flat Steel **Layout** Canteen/Toilet/Office + Optional configuration