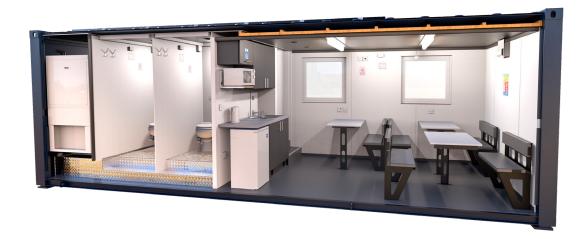

The Combi Cabin 24 Eco has canteen facilities for ten people, drying room and  $2 \times W.C.$  complete with occupancy lights It is fully CDM compliant with separate male and female facilities.

## **Key Features:**

- Inclusive of all lighting, heating and hot water
- Drying room with bench seating
- Fridge freezer, kettle and microwave
- Canteen for 10 operatives
- Separate, flushing, male and female toilets with outdoor toilet occupancy LED lights