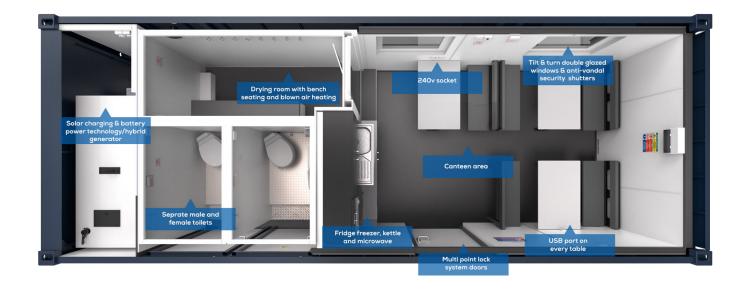

The Combi Cabin 24 Eco has canteen facilities for ten people, drying room and  $2 \times W.C.$  complete with occupancy lights It is fully CDM compliant with separate male and female facilities.

## **Key Features:**

- Inclusive of all lighting, heating and hot water
- Drying room with bench seating
- Fridge freezer, kettle and microwave
- Canteen for 10 operatives
- Separate, flushing, male and female toilets with outdoor toilet occupancy LED lights

#### **Environmental Benefits:**

- Solar Charging & Battery Power Technology/hybrid Generator on board
- Refurbished, recycled unit reducing carbon footprint
- Up to 90% reduction in CO2
- Up to 90% fuel saving
- Up to **90%** reduction in noise