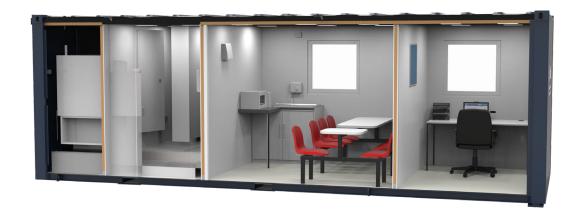

# Combi Cabin 24

The Garic Combi Cabin 24 is an anti-vandal, steel constructed and fully self-contained unit with all power, waste and water tanks inbuilt.

Ready for use within seconds, the Combi Cabin 24 has canteen facilities for eight, a single person office, W.C and urinal and is powered by a 240v diesel generator.

#### **Key Features:**

- Anti-vandal steel constructed units
- Canteen for 8 operatives and single person office
- Diesel powered 240v generator
- Multi point anti-vandal door
- Inclusive of all lighting, heating and hot water
- Fully flushing W.C, urinal and forearm sink
- Microwave & Kettle included

Generator

Layout

Office/Canteen/W.C or Drying /Changing Room Water tank capacity

795L / 175gal

Waste tank capacity

864L / 190gal.

**Generator fuel capacity** 

268L / 59gal