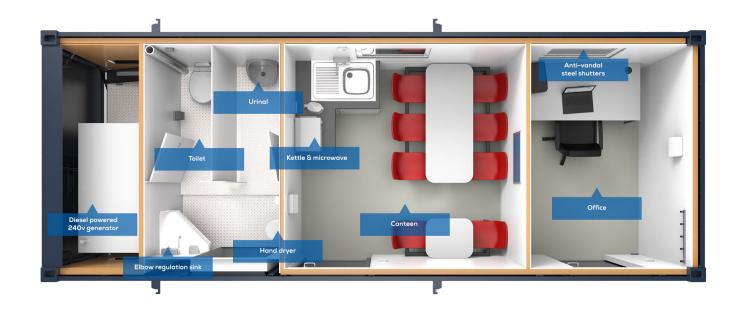

# Combi Cabin 24

The Garic Combi Cabin 24 is an anti-vandal, steel constructed and fully self-contained unit with all power, waste and water tanks inbuilt.

Ready for use within seconds, the Combi Cabin 24 has canteen facilities for eight, a single person office, W.C and urinal and is powered by a 240v diesel generator.

#### **Key Features:**

- Anti-vandal steel constructed units
- Canteen for 8 operatives and single person office
- Diesel powered 240v generator
- Multi point anti-vandal door
- Inclusive of all lighting, heating and hot water
- Fully flushing W.C, urinal and forearm sink
- Microwave & Kettle included

Generator

Layout

Office/Canteen/W.C or Drying /Changing Room Water tank capacity

795L / 175gal

Waste tank capacity

864L / 190gal.

**Generator fuel capacity** 

268L / 59gal

Included

External rain shrouds & secure flat steel outer

Included

Heating system and Auto frost protection

Included

Hot water (canteen and WC area)

Included

Regulation forearm sink- WC area

Included

Waterless Urinal

Included