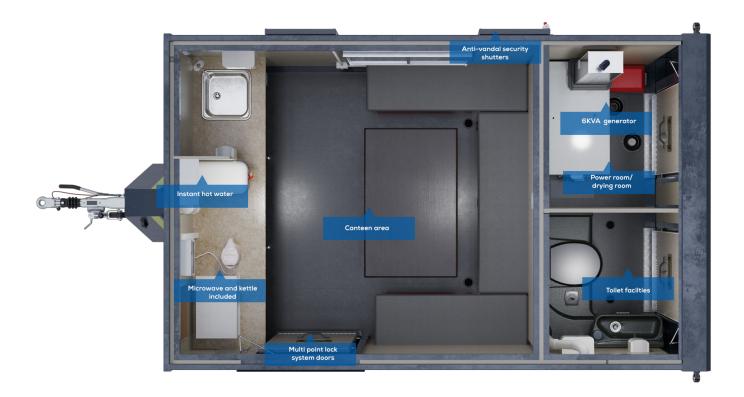

The Armadillo 12 mobile welfare cabin is a road towable, self-contained anti vandal unit. The six person unit includes a canteen with microwave, kettle and a private W.C.

Hire Solutions

Thermaright

It can be towed into position, placed and then secured making it ready for use within minutes.

### **Key Features:**

- Road towable, self-contained secure steel unit
- Auto-frost protection
- Private W.C
- Canteen with kettle and microwave
- Powered by a diesel generator

## **Standard Specifications:**

**Product code** 020601 020602

**Dimensions LxWxH** 12 x 7.5ft / 3.6 x 2.3m

**Dry Weight** 1835kg

**Power type** 240v / 12v Generator

**Layout** 6 person Canteen / 1 Toilet Water tank capacity 64L / 14gal. (Combined)

Waste tank capacity 132L / 29gal. (Combined)

**Fuel Capacity** 68L / 15gal.

External rain shrouds Included

EcoBoard internal lining to all walls Included **Hydraulic chassis and towable** Included

**Facilities** Canteen/WC/Changing room)

Heating system and Auto frost protection Included

Minimum hire 1 week

Hot water (canteen and WC area) Included

Regulation forearm sink- WC area Included

Chemical toilet Included

Low level removable lifting points Included