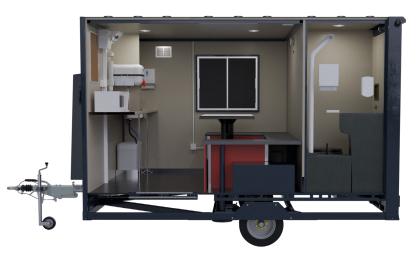

The Armadillo 12 mobile welfare cabin is a road towable, self-contained anti vandal unit. The six person unit includes a canteen with microwave, kettle and a private W.C.

Hire Solutions

Thermaright

It can be towed into position, placed and then secured making it ready for use within minutes.

### **Key Features:**

- Road towable, self-contained secure steel unit
- Auto-frost protection
- Private W.C
- Canteen with kettle and microwave
- Powered by a diesel generator

Waste tank capacity 132L / 29gal. (Combined)

**Fuel Capacity** 68L / 15gal.

External rain shrouds Included

EcoBoard internal lining to all walls Included **Hydraulic chassis and towable** Included

**Facilities** Canteen/WC/Changing room)

Heating system and Auto frost protection Included

Minimum hire 1 week

Hot water (canteen and WC area) Included

Regulation forearm sink- WC area Included

Chemical toilet Included

Low level removable lifting points Included